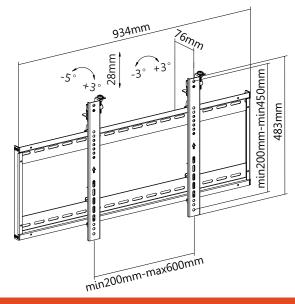

### **Features**

- · Micro-adjustment at 6 points in all directions: updown, left-right and front-back.
- · Lateral shift brackets enable fast alignment
- · Up/down micro-adjustment: 28mm
- Tilting micro-adjustment range of +3° to -5°
- · Suitable for most 46"-70" screens
- · Maximum VESA pattern: 600x400mm
- · Maximum hole pattern: 600x450mm
- · Mounting profile from wall: 76mm
- · Maximum weight capacity: 70kg/154lbs
- · Anti-theft security feature (requires padlock)

### **Specifications**

| Mount Type               | Landscape Video Wall Mount with<br>Micro Adjustment         |
|--------------------------|-------------------------------------------------------------|
| Mounting Pattern         | Universal                                                   |
| Material                 | Steel                                                       |
| Material Finish          | Black Powder Coated                                         |
| Recommended Screen Size  | 46"-70"                                                     |
| Weight Capacity          | 70kg/154lbs                                                 |
| Load Tested              | 4 times weight capacity approved                            |
| Compatible VESA Patterns | 200x200mm, 400x200mm,<br>300x300mm, 400x400mm,<br>600x400mm |
| Maximum VESA Pattern     | 600x400mm                                                   |
| Maximum Hole Pattern     | 600x450mm                                                   |
| Tilt                     | +3° to -5°                                                  |
| Swivel                   | 0°                                                          |
| Level Adjustment         | -3° to +3°                                                  |
| Rotation                 | 0°                                                          |
| Anti-theft               | Yes                                                         |
|                          |                                                             |

# **Technical Drawing**