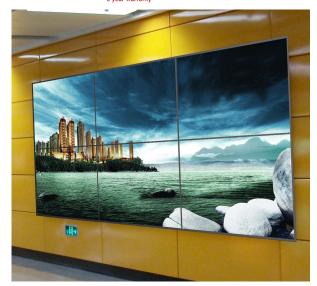

## Video Wall Mount with Micro-Adjustment - AS0346VF





Screen Size













\* Excluding motorised products which have a



### **Features**

- · Micro-adjustment at 6 points in all directions: updown, left-right and front-back.
- · Lateral shift brackets enable fast alignment
- · Up/down micro-adjustment: 28mm
- Tilting micro-adjustment range of +3° to -5°
- · Suitable for most 46"-70" screens
- · Maximum VESA pattern: 600x400mm
- · Maximum hole pattern: 600x450mm
- · Mounting profile from wall: 76mm
- · Maximum weight capacity: 70kg/154lbs
- · Anti-theft security feature (requires padlock)

### **Specifications**

| Mount Type               | Landscape Video Wall Mount with<br>Micro Adjustment         |
|--------------------------|-------------------------------------------------------------|
| Mounting Pattern         | Universal                                                   |
| Material