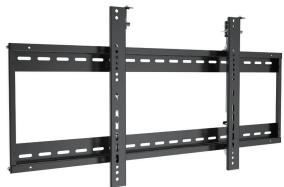

### **Features**

- · Micro-adjustment at 6 points in all directions: updown, left-right and front-back.
- · Lateral shift brackets enable fast alignment
- · Up/down micro-adjustment: 28mm
- Tilting micro-adjustment range of +3° to -5°
- · Suitable for most 46"-70" screens
- · Maximum VESA pattern: 600x400mm
- · Maximum hole pattern: 600x450mm
- · Mounting profile from wall: 76mm
- · Maximum weight capacity: 70kg/154lbs
- · Anti-theft security feature (requires padlock)

### **Specifications**

| Mount Type               | Landscape Video Wall Mount with<br>Micro Adjustment         |
|--------------------------|-------------------------------------------------------------|
| Mounting Pattern         | Universal                                                   |
| Material                 | Steel                                                       |
| Material Finish          | Black Powder Coated                                         |
| Recommended Screen Size  | 46"-70"                                                     |
| Weight Capacity          | 70kg/154lbs                                                 |
| Load Tested              | 4 times weight capacity approved                            |
| Compatible VESA Patterns | 200x200mm, 400x200mm,<br>300x300mm, 400x400mm,<br>600x400mm |
| Maximum VESA Pattern     | 600x400mm                                                   |
| Maximum Hole Pattern     | 600x450mm                                                   |
| Tilt                     | +3° to -5°                                                  |
| Swivel                   | 0°                                                          |
| Level Adjustment         | -3° to +3°                                                  |
| Rotation                 | 0°                                                          |
| Anti-theft               | Yes                                                         |
|                          |                                                             |